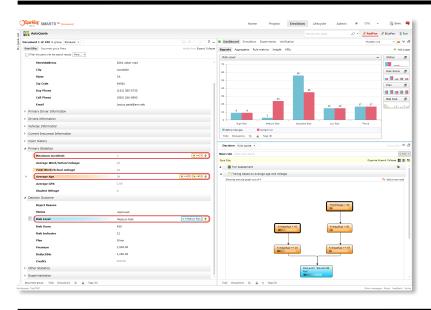

### **DECISION ANALYTICS**

- · Visualize and manage decisions graphically
- Measure decision quality using KPIs
- · Run map-reduce simulations on large data sets
- Optimize decisions