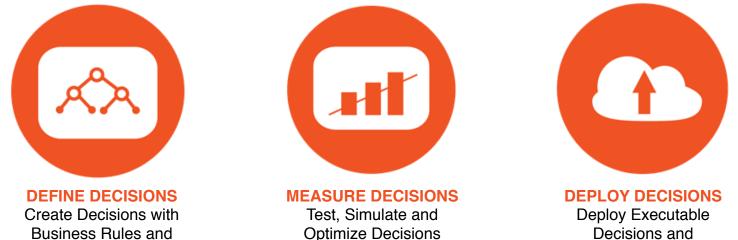

# SMARTS Decision Manager

SMARTS Decision Manager provides complete support for:

- Extracting insights, predictive models, business rules and decisions from data and business expertise using industry-leading and patented approaches
- Measuring their efficiency through advanced decision analytics
- Optimizing them according to your objectives and constraints
- Deploying the resulting optimized decisions
- Dynamically managing their evolution

## **BUSINESS RULES AND PREDICTIVE MODELS**

- Use graphical tools to capture business rules and decisions from policies and expertise
- Generate or import predictive models

### **DECISION ANALYTICS**

- · Visualize and manage decisions graphically
- Measure decision quality using KPIs
- · Run map-reduce simulations on large data sets
- Optimize decisions

## AGILE DEPLOYMENT

- Put decisions, business rules and predictive models into action on the cloud or on any enterprise platform
- Create standalone services in Java or .NET
- Once deployed, use new data to dynamically refresh decisions and models